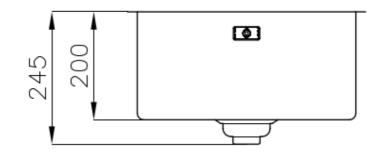

#### DETAILS

| Coloring               | Gun Metal                                                       |
|------------------------|-----------------------------------------------------------------|
| Edge/Installation Type | Undermount                                                      |
| Finish                 | PVD                                                             |
| Material               | AISI 304 stainless steel                                        |
| Texture                | Foster brushed                                                  |
| Base                   | 45 cm                                                           |
| Dimensions             | 440x440 mm                                                      |
| Standard fittings      | Fixing hooks, gasket, drain, overflow and siphon, boxed packing |
| Mixer holes            | No standard holes                                               |

| Built-in hole   | View technical data sheet                                                                                                                                                      |
|-----------------|--------------------------------------------------------------------------------------------------------------------------------------------------------------------------------|
| Drainer         | No                                                                                                                                                                             |
| Width           | 44 cm                                                                                                                                                                          |
| Bowl dimension  | 400x400mm                                                                                                                                                                      |
| Number of bowls | 1 bowl                                                                                                                                                                         |
| Waste fitting   | Drain SPACE 3,5"                                                                                                                                                               |
| Notes:          | As the product consists of a single seamless steel surface with no gaps or interstices, the use of garbage disposal and waste fitting with automatic control is not permitted. |
| FFATURES        |                                                                                                                                                                                |