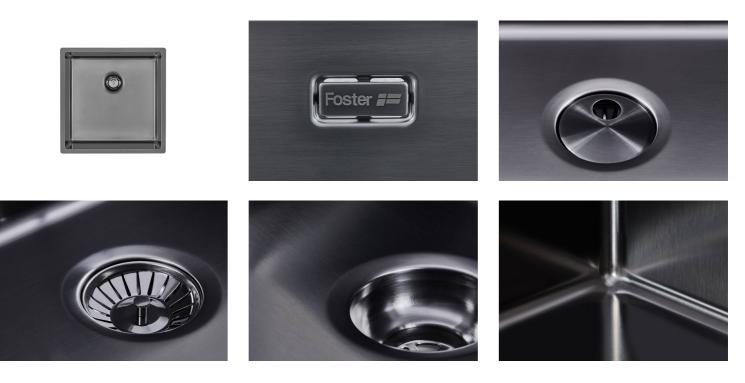

### Sink Skin 400 Gun Metal Undermount

Kitchen Sinks

Code: 4456 846

#### DETAILS

| Coloring               | Gun Metal                                                       |
|------------------------|-----------------------------------------------------------------|
| Edge/Installation Type | Undermount                                                      |
| Finish                 | PVD                                                             |
| Material               | AISI 304 stainless steel                                        |
| Texture                | Foster brushed                                                  |
| Base                   | 45 cm                                                           |
| Dimensions             | 440x440 mm                                                      |
| Standard fittings      | Fixing hooks, gasket, drain, overflow and siphon, boxed packing |
| Mixer holes            | No standard holes                                               |

| Built-in hole   | View technical data sheet                                                                                                                                                      |
|-----------------|--------------------------------------------------------------------------------------------------------------------------------------------------------------------------------|
| Drainer         | No                                                                                                                                                                             |
| Width           | 44 cm                                                                                                                                                                          |
| Bowl dimension  | 400x400mm                                                                                                                                                                      |
| Number of bowls | 1 bowl                                                                                                                                                                         |
| Waste fitting   | Drain SPACE 3,5"                                                                                                                                                               |
| Notes:          | As the product consists of a single seamless steel surface with no gaps or interstices, the use of garbage disposal and waste fitting with automatic control is not permitted. |
| FFATURES        |                                                                                                                                                                                |

#### FEATURES

| Gun Metal                     | The Gun Metal finish is obtained by treating steel with a physical process called PVD (Phisical Vacuum Deposition) which deposits particles of noble metals on the surface. The result is a unique and refined aesthetic effect, and an improvement of the mechanical properties of the steel which is more resistant to impact and scratches. |
|-------------------------------|------------------------------------------------------------------------------------------------------------------------------------------------------------------------------------------------------------------------------------------------------------------------------------------------------------------------------------------------|
| ONE SEAMLESS STEEL<br>SURFACE | The waste-fitting and overflow are moulded on the sink. The product is therefore made out of one seamless steel surface, without gaps or interstices. A great plus in terms of hygiene.                                                                                                                                                        |
| Deep bowls                    | This bowls reach an important depth, over 20 cm, thanks to the advanced production technology, that can be offer great capiency and practicity in all the washing operations.                                                                                                                                                                  |
| High thickness                | 1mm thick steel. A significant thickness, which guarantees the maximum sturdiness and durability.                                                                                                                                                                                                                                              |
| Perimetral overflow           | The overflow is always a security on the Foster sinks that prevents the overflow of water in case of oversights. The perimeter drain solution improves aesthetics thanks to its square and essential shape.                                                                                                                                    |

| Save space system   | Drain and siphon are designed to leave as much space as possible in the under-sink area, more and more useful today for theseparate waste collection systems.                                         |
|---------------------|-------------------------------------------------------------------------------------------------------------------------------------------------------------------------------------------------------|
| Small radius        | Bowls with squared shapes with a modern design and an increased capacity, for a minimal aesthetics connected with an extreme practicity.                                                              |
| Space waste fitting | The elegant SPACE steel cap closes the drain and leaves no visible residues collected in the basket below. Space also has a small footprint and allows the optimal use of the under-sink compartment. |