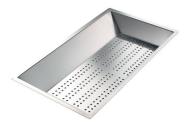

Graters kit with ring-holder and food collection tray 8159 101

\* only in combination with the accessory 8644 101

Stainless steel perforated tray

8151 000 \* only in combination with the accessory 8644 101 Stainless steel basket 8611 000