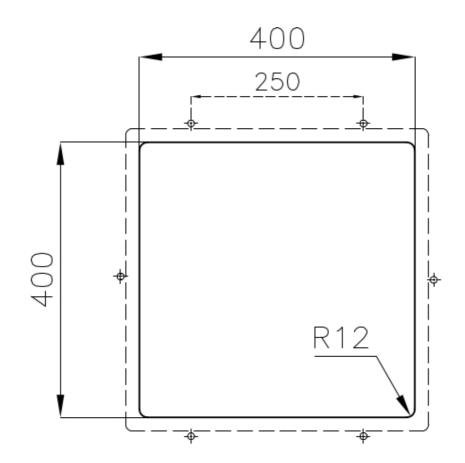

| Built-in hole   | View technical data sheet                                                                                                                                                      |
|-----------------|--------------------------------------------------------------------------------------------------------------------------------------------------------------------------------|
| Drainer         | No                                                                                                                                                                             |
| Width           | 44 cm                                                                                                                                                                          |
| Bowl dimension  | 400x400mm                                                                                                                                                                      |
| Number of bowls | 1 bowl                                                                                                                                                                         |
| Waste fitting   | Drain SPACE 3,5"                                                                                                                                                               |
| Notes:          | As the product consists of a single seamless steel surface with no gaps or interstices, the use of garbage disposal and waste fitting with automatic control is not permitted. |
| FFATURES        |                                                                                                                                                                                |