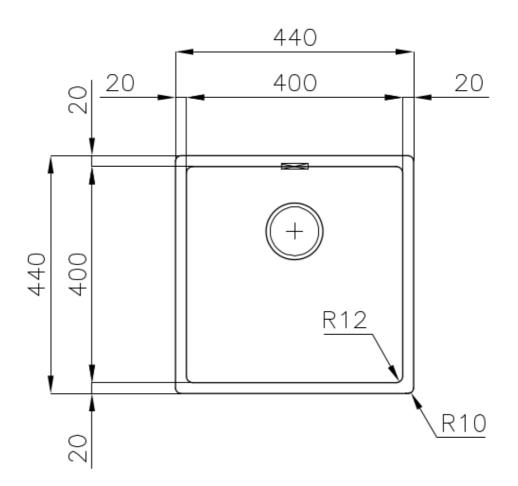

#### DETAILS

| Coloring               | Gun Metal                                                       |
|------------------------|-----------------------------------------------------------------|
| Edge/Installation Type | Undermount                                                      |
| Finish                 | PVD                                                             |
| Material               | AISI 304 stainless steel                                        |
| Texture                | Foster brushed                                                  |
| Base                   | 45 cm                                                           |
| Dimensions             | 440x440 mm                                                      |
| Standard fittings      | Fixing hooks, gasket, drain, overflow and siphon, boxed packing |
| Mixer holes            | No standard holes                                               |

| Built-in hole   | View technical data sheet                                                                                                                                                      |
|-----------------|--------------------------------------------------------------------------------------------------------------------------------------------------------------------------------|
| Drainer         | No                                                                                                                                                                             |
| Width           | 44 cm                                                                                                                                                                          |
| Bowl dimension  | 400x400mm                                                                                                                                                                      |
| Number of bowls | 1 bowl                                                                                                                                                                         |
| Waste fitting   | Drain SPACE 3,5"                                                                                                                                                               |
| Notes:          | As the product consists of a single seamless steel surface with no gaps or interstices, the use of garbage disposal and waste fitting with automatic control is not permitted. |
| FFATURES        |                                                                                                                                                                                |