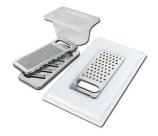

Graters kit with ring-holder and food collection tray 8159 101

\* only in combination with the accessory 8644 101

Stainless steel perforated tray

8151 000 \* only in combination with the accessory 8644 101 Stainless steel basket 8611 000