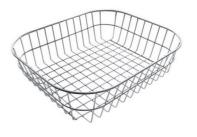

#### GALLERY

**OPTIONAL ACCESSORIES** 

**Glass chopping board** 8631 300

HPDE Twin chopping board 8644 101

Iroko-wood sliding chopping board with stainless steel colander 8644 044

White bowl 8153 100

Stainless steel plate rack 8100 154

Graters kit with ring-holder and food collection tray 8159 101

\* only in combination with the accessory 8644 101

Stainless steel perforated tray

8151 000 \* only in combination with the accessory 8644 101 Stainless steel basket 8611 000