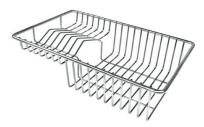

#### GALLERY

**OPTIONAL ACCESSORIES** 

**Glass chopping board** 8631 300

HPDE Twin chopping board 8644 101

Iroko-wood sliding chopping board with stainless steel colander 8644 044

White bowl 8153 100

Stainless steel plate rack 8100 154

Graters kit with ring-holder and food collection tray 8159 101

\* only in combination with the accessory 8644 101

Stainless steel perforated tray

8151 000 \* only in combination with the accessory 8644 101 Stainless steel basket 8611 000