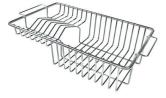

#### GALLERY

**OPTIONAL ACCESSORIES** 

**Glass chopping board** 8631 300

HPDE Twin chopping board 8644 101

Iroko-wood sliding chopping board with stainless steel colander 8644 044

White bowl 8153 100

Stainless steel plate rack 8100 154

Graters kit with ring-holder and food collection tray 8159 101

\* only in combination with the accessory 8644 101

Stainless steel perforated tray

8151 000 \* only in combination with the accessory 8644 101 Stainless steel basket 8611 000

#### Stainless steel plate rack 8100 303 \* only in combination with the accessory 8644 101

Stainless steel plate rack 8100 201